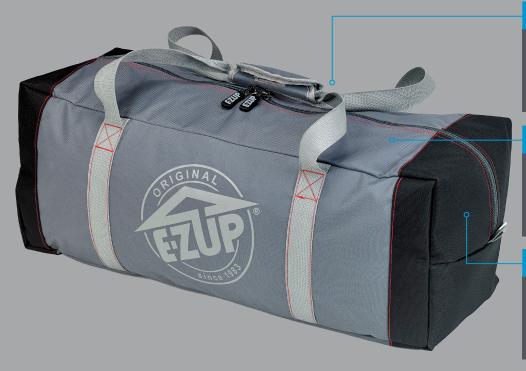

#### **EXTERIOR STORAGE POCKET**

Keep small items close at hand and securely in place with our convenient exterior storage pocket.

#### **INNER LINER**

Smooth Inner Liner adds durability, is easy to clean, and makes it easier to take your accessories in and out.

#### **REINFORCED END CAPS**

Durable Reinforced End Caps made with abrasion resistant fabric provide extra protection.

|                | SMALL                                                       | LARGE                                                       |
|----------------|-------------------------------------------------------------|-------------------------------------------------------------|
| DIMENSIONS     | 10.5" W x 10.5" H x 27" L<br>(26.7 cm x 26.7 cm x 68.6 cm)  | 7.5" W x 7.5" H x 62" L<br>(19 cm x 19 cm x 157.5 cm)       |
| ITEM WEIGHT    | 3 lbs. (1.4 kg)                                             | 5 lbs. (2.3 kg)                                             |
| BOX DIMENSIONS | 3.25" H x 9.5" W x 16.25" L<br>(8.3 cm x 24.1 cm x 41.3 cm) | 3.25" H x 9.5" W x 16.25" L<br>(8.3 cm x 24.1 cm x 41.3 cm) |
| PACKAGE WEIGHT | 6 lbs. (2.7 kg)                                             | 7 lbs. (3.2 kg)                                             |