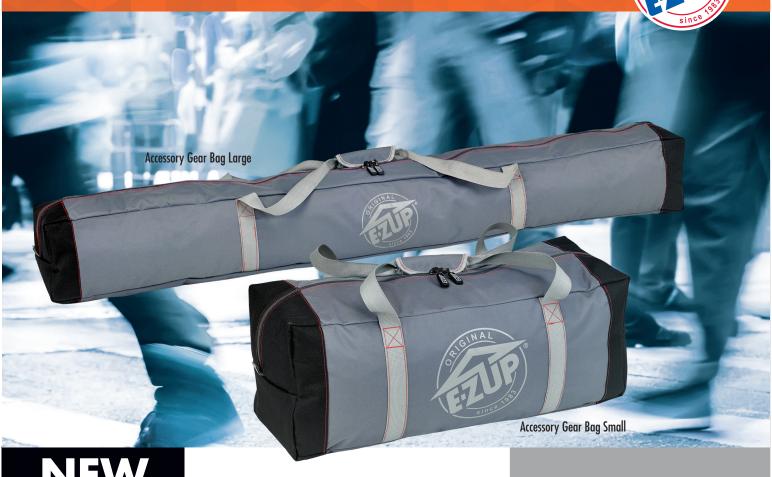

# E-Z UP° ACCESSORY GEAR BAGS

### **E-Z UP® ACCESSORY BAGS**

The growing line of E-Z UP® Accessory Bags are perfectly suited to haul and store your E-Z UP accessories. Their rugged design will ensure that you keep your E-Z UP® products safe and secure for your next important event.

#### **FEATURES**

- Designed for E-Z UP® Products and Accessories
- Rugged Design for long lasting protection
- Heavy-Duty Zipper and Zipper Pull
- Inner Liner (Small Bag Only)
- Reinforced End Caps
- Small Pocket for additional storage

## **ACCESSORY GEAR BAGS**