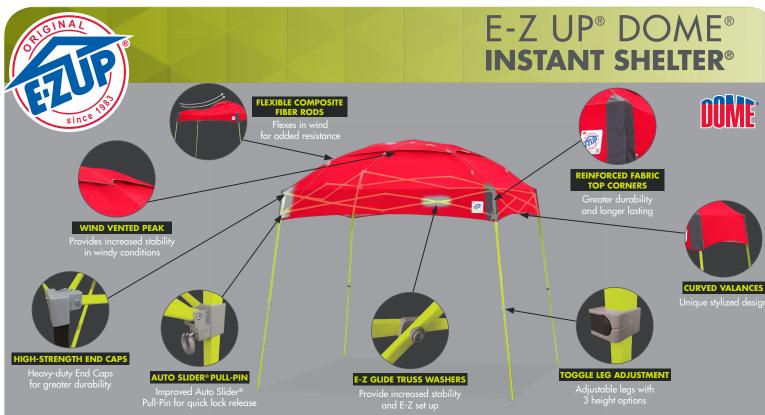

### BE ORIGINAL. BE DIFFERENT. BE E-Z UP.

**6 DYNAMIC COLOR COMBINATIONS** 

The BEST Instant Shelters® in the world just got BETTER. With new designs and new color combinations, you now have more choices than ever. And, we've added new tech features designed to make these the fastest to open, easiest to use, and most durable shelters you'll ever own. It's time to see shade in a different light.