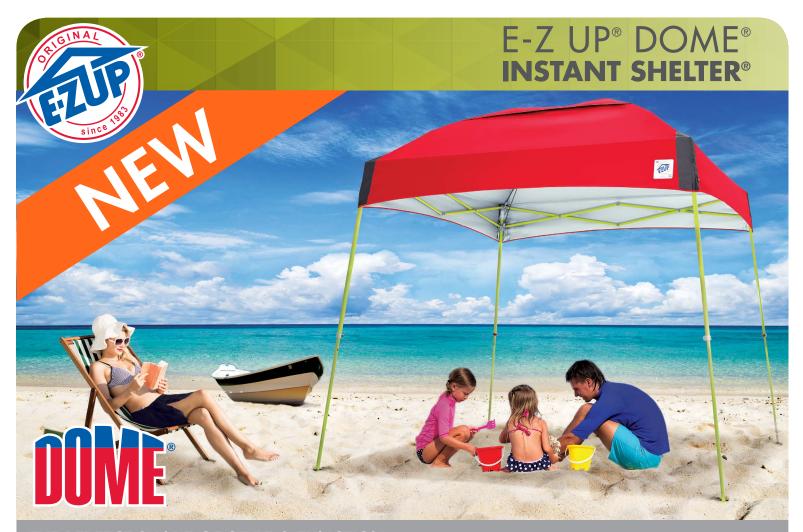

# THE PERFECT SHADE OF STYLE & FUNCTION

Merging innovative quality with superior styling, the completely redesigned Dome® is the smart shade solution for your next beach day, picnic, or other outdoor occasion. With an upgraded flexible roof structure and added wind vents the lightweight Dome® (under 40 lbs.) takes on the wind...so you can take in the fun. With 6 vibrant color combinations, choose the Dome® that reflects your personal style.

### BE ORIGINAL. BE DIFFERENT. BE E-Z UP.

**6 DYNAMIC COLOR COMBINATIONS** 

The BEST Instant Shelters® in the world just got BETTER. With new designs and new color combinations, you now have more choices than ever. And, we've added new tech features designed to make these the fastest to open, easiest to use, and most durable shelters you'll ever own. It's time to see shade in a different light.