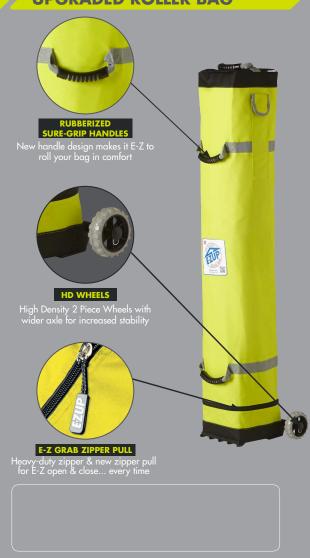

a different light.



Steel Orange





### **SPECIFICATIONS**

SIZE

FRAME

**TOP FABRIC** 

PRODUCT INCLUDES

ITEM WEIGHT

**BOX DIMENSIONS** 

**SHIPPING WEIGHT** 

MAXIMUM PEAK HEIGHT

MAXIMUM HEADROOM

MAXIMUM VALANCE CLEARANCE HEIGHT

CUSTOM PRINTING

WARRANTY

 $10' \times 10' (3.0 \text{ m} \times 3.0 \text{ m})$ 

Powder-Coated Steel

Recreational Grade Fabric

Fabric Top, Folding Frame, Roller Bag and Spike Kit

36.85 lbs. (16.7 kg)

57.40" L x 8.48" W x 7.67" H (17.5 m x 2.6 m x 2.3 m)

38 lbs. (17.2 kg)

9′ 1″ (2.8 m)

0' 1" 12 8 ml

6′ 1″ (1.9 m)

Imprint Available

3 Years

#### **RECOMMENDED USES**

- Fun in the Sun!
- Sports Events
- Backyard BBQs
- Giffs
- D. .
- Fairs & Festivals

#### **INSTANT SHELTER® ACCESSORIES**



Deluxe Stake Kit





## **UPGRADED ROLLER BAG**