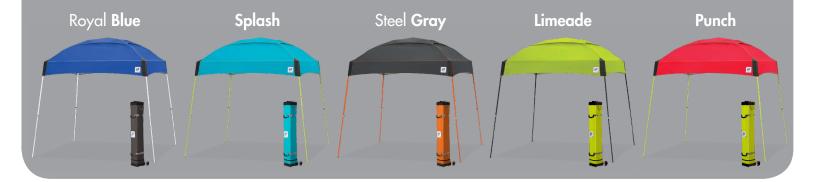

### BE ORIGINAL. BE DIFFERENT. BE E-Z UP.

**6 DYNAMIC COLOR COMBINATIONS** 

The BEST Instant Shelters® in the world just got BETTER. With new designs and new color combinations, you now have more choices than ever. And, we've added new tech features designed to make these the fastest to open, easiest to use, and most durable shelters you'll ever own. It's time to see shade in a different light.