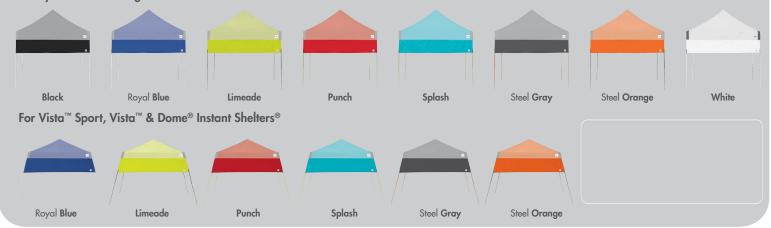

#### **AVAILABLE COLORS**

For Pyramid<sup>™</sup> & Vantage<sup>™</sup> Instant Shelters<sup>®</sup>

Royal Blue

For Vista<sup>™</sup> Sport, Vista<sup>™</sup> & Dome<sup>®</sup> Instant Shelters<sup>®</sup>

# **AVAILABLE COLORS**

For Pyramid<sup>™</sup> & Vantage<sup>™</sup> Instant Shelters<sup>®</sup>