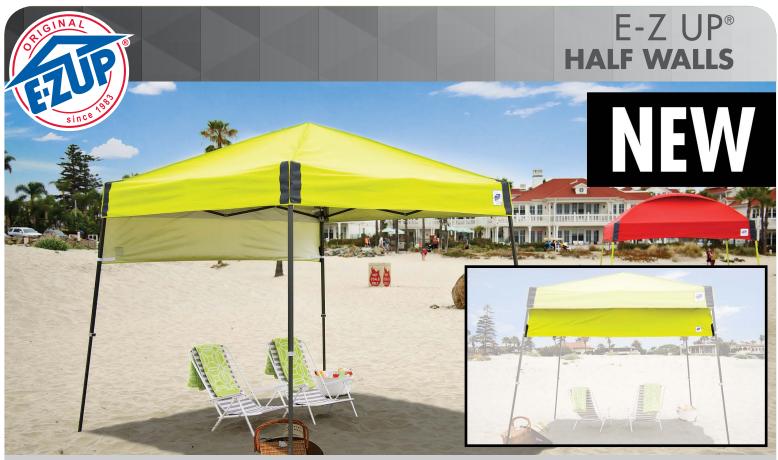

# IT'S LIKE A SUN VISOR FOR YOUR SHELTER.

When you need to extend your shade, choose an E-Z UP® Half Wall. A Half Wall provides extra shade when the sun is lower on the horizon. Available in NEW colors that coordinate perfectly with our E-Z UP® Instant Shelters®. And, the Quick Attachment Truss Clips make securing your Half Wall to your shelter fast and E-Z. Each Half Wall comes with its own convenient storage bag.

# **SPECIFICATIONS**

- Quick Attachment Truss Clips for Fast and E-Z Attachment to Your E-Z UP® Instant Shelter®
- Stylized Reinforcements in Bottom Corners
- Silver Coat UV Protection (Vista<sup>™</sup>, Dome<sup>®</sup>);
  Clear UV Coating (Pyramid<sup>™</sup>, Vantage<sup>™</sup>)
- Box Dimensions: 10" x 8.5" x 2.5"
- Includes Protective Carry Bag

- Available in Sizes to Fit:
  - 8' x 8' Vista<sup>™</sup> Sport
  - 10' x 10' & 12' x 12' Vista™
  - 10' x 10' Dome®
  - 10' x 10' Pyramid™
  - 10' x 10' Vantage™