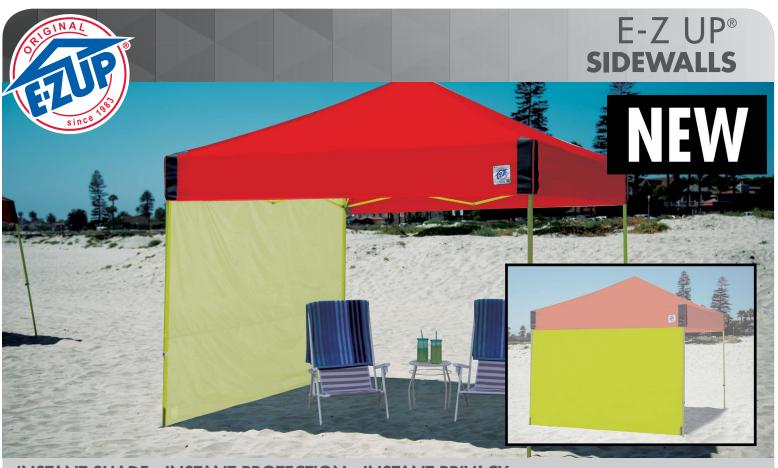

# INSTANT SHADE. INSTANT PROTECTION. INSTANT PRIVACY.

Enhance your shelter with E-Z UP® Sidewalls. Attach one Sidewall for extra sun shade and wind block or create a fully enclosed shelter with four Sidewalls. Available with NEW colors and upgraded features that coordinate perfectly with our recreational E-Z UP® Instant Shelters®. And, the Quick Attachment Truss Clips make securing your Sidewall to your shelter fast and E-Z. Each Sidewall comes with its own convenient storage bag.

# IT'S LIKE A SUN VISOR FOR YOUR SHELTER.

When you need to extend your shade, choose an E-Z UP® Half Wall. A Half Wall provides extra shade when the sun is lower on the horizon. Available in NEW colors that coordinate perfectly with our E-Z UP® Instant Shelters®. And, the Quick Attachment Truss Clips make securing your Half Wall to your shelter fast and E-Z. Each Half Wall comes with its own convenient storage bag.