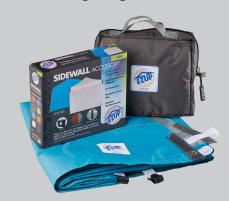

# **SPECIFICATIONS**

- Quick Attachment Truss Clips for Fast and E-Z Attachment to Your E-Z UP® Instant Shelter®
- Stylized Reinforcements in Bottom Corners
- Silver Coat UV Protection (Vista<sup>™</sup>, Dome<sup>®</sup>);
  Clear UV Coating (Pyramid<sup>™</sup>, Vantage<sup>™</sup>)
- Box Dimensions: 10" x 8.5" x 2.5"
- Includes Protective Carry Bag