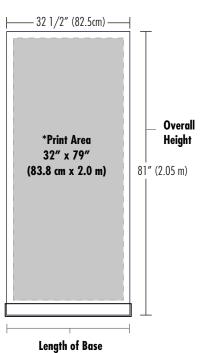

### CUSTOM GRAPHIC OPTIONS:

♦ Full - Bleed Digital Printing

PLACE YOUR DEALER INFORMATION HERE

ROLL UP BANNER

Single Standard, Single Deluxe & Double Deluxe

| PRODUCT NAME     |                                                                 | ROLL UP BANNER                                                                                          |                                                                                                         |
|------------------|-----------------------------------------------------------------|---------------------------------------------------------------------------------------------------------|---------------------------------------------------------------------------------------------------------|
| ТҮРЕ             | Single Standard                                                 | Single Deluxe                                                                                           | Double Deluxe                                                                                           |
| FABRIC           | Polyester                                                       |                                                                                                         |                                                                                                         |
| PRODUCT INCLUDES | Base, Pole (1) Fabric Banner<br>Installed in Base and Carry Bag | Base, Pole, Top Rail Bracket Installed<br>on Pole, (1) Fabric Banner Installed<br>in Base and Carry Bag | Base, Pole, Top Rail Bracket Installed<br>on Pole, (2) Fabric Banner Installed<br>in Base and Carry Bag |
| PRINT AREA       | 33" W x 79" L (84 cm x 2.0 m)                                   |                                                                                                         |                                                                                                         |
| LENGTH OF BASE   | 34 1/8″ (87cm)                                                  | 34 1/2″ (88cm)                                                                                          | 35 1/2″ (90cm)                                                                                          |
| OVERALL HEIGHT   | 82 1/2" (2.09 m)                                                | 82″ (2.08 m)                                                                                            | 82 1/2″ (2.09 m)                                                                                        |
| PRODUCT WEIGHT   | 6.42 lbs. (2.9 kg)                                              | 12.44 lbs. (5.6 kg)                                                                                     | 12.14 lbs. (5.5 kg)                                                                                     |
| BOX DIMENSIONS   | 37″ L x 8″ W x 4″ H<br>(95 cm x 20 cm x 10 cm)                  | 36" L x 8.5" W x 4" H<br>(91 cm x 22 cm x 10 cm)                                                        | 37″ L x 9″ W x 4″ H<br>(95 cm x 23 cm x 13 cm)                                                          |
| WARRANTY         | 1 Year                                                          |                                                                                                         |                                                                                                         |