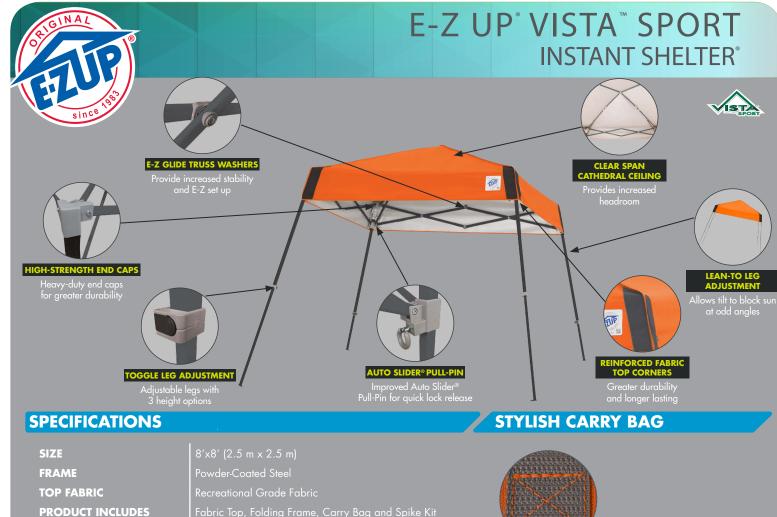

## SET UP IS AS E-Z AS 1, 2, 3...

ATT

Ø

Splash

PRODUCT INCLUDES ITEM WEIGHT BOX DIMENSIONS SHIPPING WEIGHT MAXIMUM PEAK HEIGHT MAXIMUM HEADROOM MAXIMUM VALANCE CLEARANCE HEIGHT CUSTOM PRINTING WARRANTY Recreational Grade Fabric Fabric Top, Folding Frame, Carry Bag and Spike Kit 22 lbs. (10.0 kg) 7.5" L x 7.5" W x 43.5" H (19.1 cm x 19.1 cm x 1.1 m) 25 lbs. (17.2 kg) 7' 1/4" (2.2 m) 7' 1/4" (2.2 m) 5' 1/4" (1.9 m) Imprint Available **3 Years** 