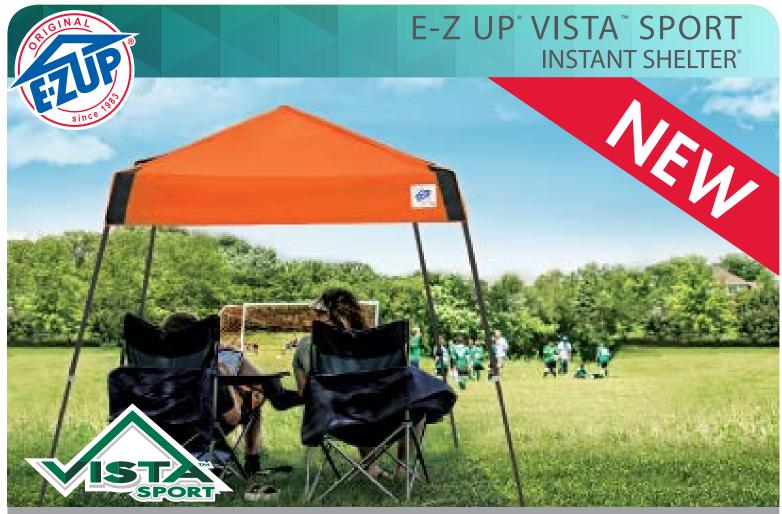

### COLORFUL, LIGHTWEIGHT, COMPACT SHADE ON THE GO.

The Vista<sup>™</sup> Sport is the ideal portable shelter for active people on the go. Lightweight, compact, E-Z to carry, and E-Z to set up. The compact size and lean-to feature provides the right amount of shade at the sports field, the park or your special outdoor retreat. Available in 6 fun and bold color combinations – choose the one that reflects your personal style.