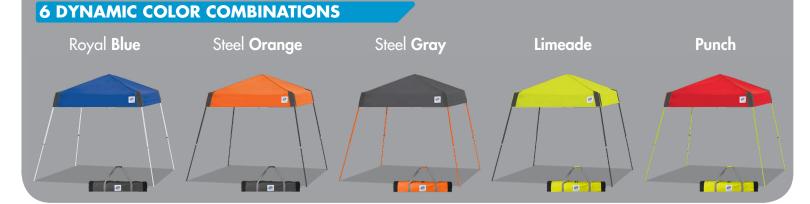

### COLORFUL, LIGHTWEIGHT, COMPACT SHADE ON THE GO.

The Vista<sup>™</sup> Sport is the ideal portable shelter for active people on the go. Lightweight, compact, E-Z to carry, and E-Z to set up. The compact size and lean-to feature provides the right amount of shade at the sports field, the park or your special outdoor retreat. Available in 6 fun and bold color combinations – choose the one that reflects your personal style.