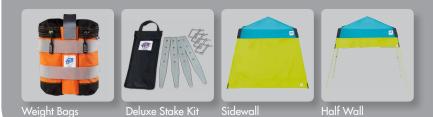

#### **INSTANT SHELTER® ACCESSORIES**

PLACE YOUR DEALER INFORMATION HERE

EZUP

CROSS-STITCHED REINFORCEMENTS

Reinforced stitching at key stress points adds durability and strength