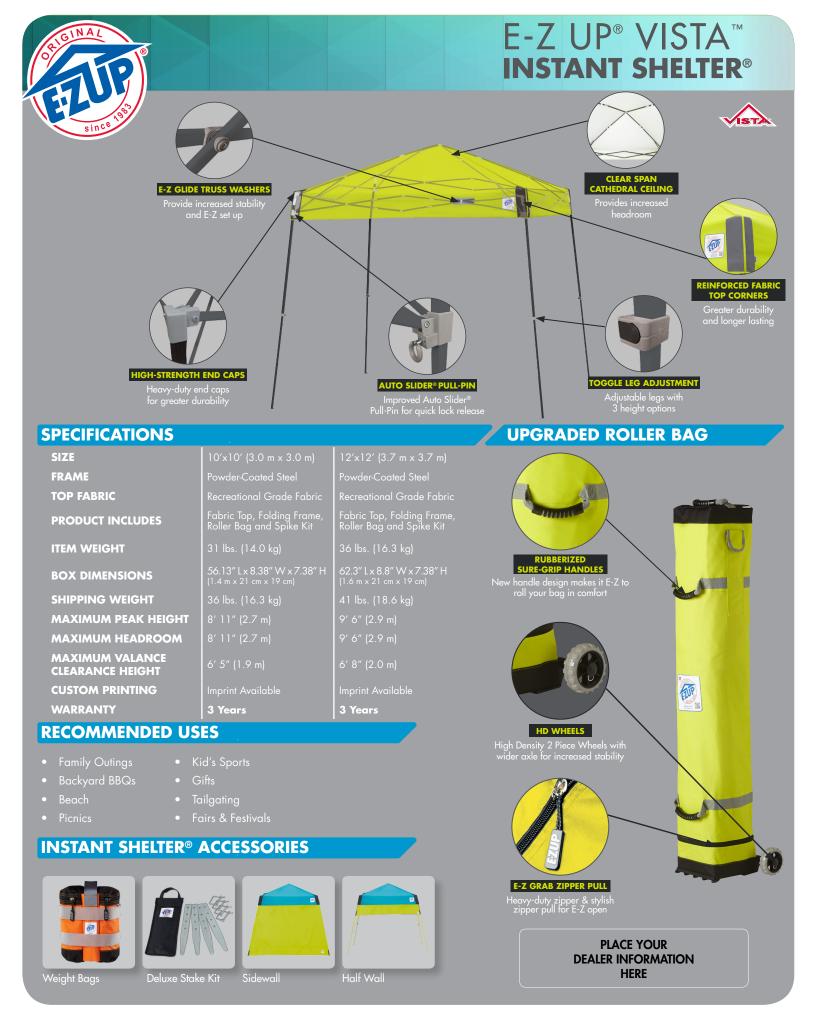

## FUN TO USE. E-Z TO SET UP. BUILT TO LAST.

Being popular is fun! The Vista<sup>™</sup> Instant Shelter<sup>®</sup> is now available in 6 stylish new color combinations. A favorite for almost every type of outdoor fun, the Vista<sup>™</sup> includes an upgraded roller bag that makes "getting there" that much easier. Lightweight, yet strong; E-Z to set up and durable. Perfect for sporting events, backyard parties, picnics, relaxing on the beach and so much more.

## BE ORIGINAL. BE DIFFERENT. BE E-Z UP.

The BEST Instant Shelters<sup>®</sup> in the world just got BETTER. With new designs and new color combinations, you now have more choices than ever. And, we've added new tech features designed to make these the fastest to open, easiest to use, and most durable shelters you'll ever own. It's time to see shade in a different light.